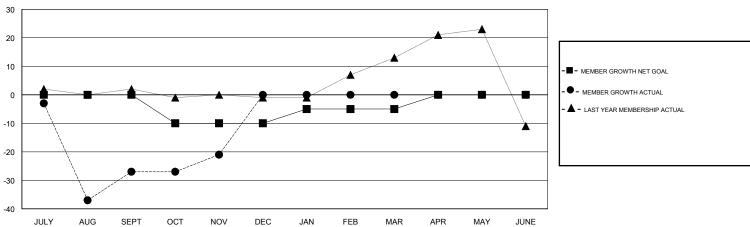

### GOALS AND ACTUAL MEMBERS CUMULATIVE

| DROPPED CLUBS: 0  DROPPED MEMBERS |    | 29 CLUBS OF 71 ADDED 1 OR MORE NEW MEMBERS | GENDER DISTRIBUTION  MALE 1,617 (84.66%)  FEMALE 293 (15.34%)  Women Percentage Fiscal Year Goal: 16% |  |  |
|-----------------------------------|----|--------------------------------------------|-------------------------------------------------------------------------------------------------------|--|--|
| DECEASED                          | 7  | CLICK HERE FOR CUMULATIVE                  | TOTAL FAMILY UNIT MEMBERS                                                                             |  |  |
| CLUB CANCELLED 0 OTHER 57         |    | MEMBERSHIP DATA                            |                                                                                                       |  |  |
|                                   |    |                                            | FAMILY MEMBERS PAYING HALF DUES                                                                       |  |  |
| TOTAL                             | 64 |                                            |                                                                                                       |  |  |

# LOCATION NETHERLANDS

**GMT CA** 

|                       | Club          | s         |               |                       | Me                        | mbers                   |                                              |
|-----------------------|---------------|-----------|---------------|-----------------------|---------------------------|-------------------------|----------------------------------------------|
| RESULTS FOR 2018-2019 |               |           |               | RESULTS FOR 2018-2019 |                           |                         |                                              |
| QUARTER               | NEW CLUB GOAL | NEW CLUBS | DROPPED CLUBS | QUARTER               | MEMBER GROWTH NET<br>GOAL | MEMBER GROWTH<br>ACTUAL | DROPPED MEMBERS ACTUAL (including transfers) |
| JULY/AUG/SEPT         | 0             | 0         | 0             | JULY/AUG/SEPT         | 0                         | 26                      | 50                                           |
| OCT/NOV/DEC           | 0             | 0         | 0             | OCT/NOV/DEC           | -10                       | 21                      | 14                                           |
| JAN/FEB/MAR           | 0             | 0         | 0             | JAN/FEB/MAR           | 5                         | 0                       | 0                                            |
| APR/MAY/JUNE          | 0             | 0         | 0             | APR/MAY/JUNE          | 5                         | 0                       | 0                                            |